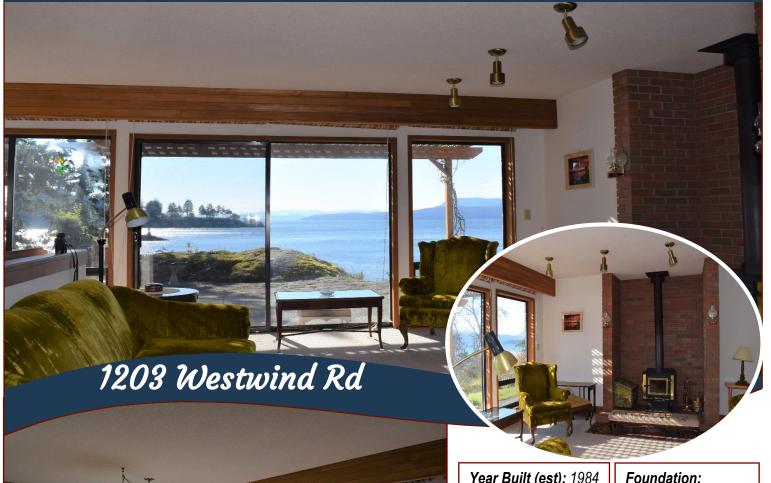

## Legacy Oceanfront Property!

and rarely available. Solid rancher style oceanfront home sits prominently at the edge of historic Grimmer Cove. South facing property enjoys spectacular, awe inspiring views, amazing sunsets and an ever-changing variety of marine activity including; Orcas, Seals, Otters, Eagles and many types of watercraft. Beautiful property features easy care landscaping & mature fruit trees. Stroll over to Port Washington dock with regular float plane service to the city. Pender Golf Course is very nearby. This property has been loved by family and friends for multiple decades and now presents the discerning Buyer with a rare opportunity to create a legacy for future generations. All measurements approximate and to be confirmed by Buyer.

## Property Details

Year Built (est): 1984

Lot Acres: 0.56

**Bedrooms:** 3

Bathrooms: 2

**Fin SqFt:** 1,673

Unfin SqFt: 231

Bsmt: None