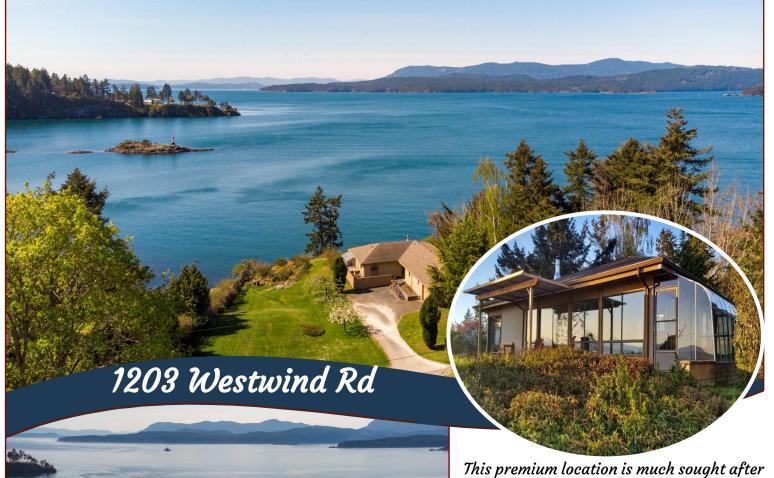

## Legacy Oceanfront Property!

and rarely available. Solid rancher style oceanfront home sits prominently at the edge of historic Grimmer Cove. South facing property enjoys spectacular, awe inspiring views, amazing sunsets and an ever-changing variety of marine activity including; Orcas, Seals, Otters, Eagles and many types of watercraft. Beautiful property features easy care landscaping & mature fruit trees. Stroll over to Port Washington dock with regular float plane service to the city. Pender Golf Course is very nearby. This property has been loved by family and friends for multiple decades and now presents the discerning Buyer with a rare opportunity to create a legacy for future generations. All measurements approximate and to be confirmed by Buyer.

#### Lot Features:

- Oceanfront
- Sunny
- Southern exposure
- Landscaped
- Near marina, float plane, golf course &

Hope Bay

Hope Bay: 250-629-3166 Sidney: 250-656-5062 info@DocksideRealty.ca